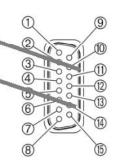

### **AMP KEY LINE**

Pin 2 TX GND to Center Pin of RCA Jack

Pin 3 to outer shell-ring-ground on RCA jack

Keys linear amplifier. Same as [TX GND] on RCA jack on rear panel.

- ① +13.5V OUT
- ① TX REQ
- ② TX GND 3 GND
- 12 NC ® NC
- (4) BAND DATA A
- (1) EXT ALC ® GND
- **⑤** BAND DATA B
- 6 BAND DATA C
- 7 BAND DATA D
- ® TX INH
- 9 GND 10 NC

(as viewed from rear panel)

### LOW POWER TUNE BUTTON

Pin 11 TX GND to Center Pin of RCA Jack\_

Pin 15 to outer shell-ring-ground on RCA jack

Same as the TX GND jack on the rear panel RCA jack.

- ① +13.5V OUT
- ① TX REQ 1 NC
- ② TX GND 3 GND
- 13 NC
- 4 BAND DATA A
- **(4) EXT ALC**
- ⑤ BAND DATA B **6** BAND DATA C
- (f) GND
- 7 BAND DATA D ® TX INH
- 9 GND
- (10) NC

#### **DB-15 STANDARD PIN ASSIGNMENTS**

Standard 15 pin D-connector Pin **Assignments** 

Male Connector Pin Assignments