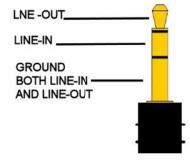

#### LINE-IN AND LINE-OUT JACK

TIP ---> LINE-OUT

RING ---> LINE-IN

SLEEVE---> GROUND