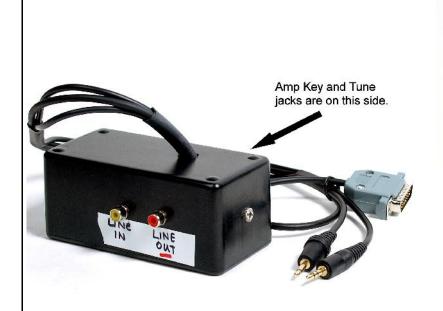

#### LINE-IN AND LINE-OUT JACK

TIP ---> LINE-OUT

RING ---> LINE-IN

SLEEVE---> GROUND