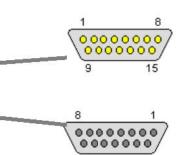

#### **DB-15 STANDARD PIN ASSIGNMENTS**

Standard 15 pin D-connector Pin **Assignments** 

Male Connector Pin Assignments