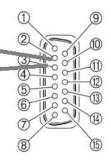

### **AMP KEY LINE**

Pin 2 TX GND to Center Pin of RCA Jack

Pin 3 to outer shell-ring-ground on RCA jack

Keys linear amplifier. Same as [TX GND] on RCA jack on rear panel.

- ① +13.5V OUT
- ① TX REQ
- ② TX GND 3 GND
- 12 NC ® NC
- (4) BAND DATA A
- (1) EXT ALC ® GND
- **⑤** BAND DATA B
- 6 BAND DATA C
- 7 BAND DATA D
- ® TX INH
- 9 GND 10 NC

(as viewed from rear panel)

### LOW POWER TUNE BUTTON

Pin 11 TX GND to Center Pin of RCA Jack\_

Pin 15 to outer shell-ring-ground on RCA jack

Same as the TX GND jack on the rear panel RCA jack.

- ① +13.5V OUT
- ① TX REQ 1 NC
- ② TX GND 3 GND
- 13 NC
- 4 BAND DATA A
- **(4) EXT ALC**
- ⑤ BAND DATA B **6** BAND DATA C
- (f) GND
- 7 BAND DATA D ® TX INH
- 9 GND
- (10) NC

#### **DB-15 STANDARD PIN ASSIGNMENTS**

Standard 15 pin D-connector Pin **Assignments** 

Male Connector Pin Assignments