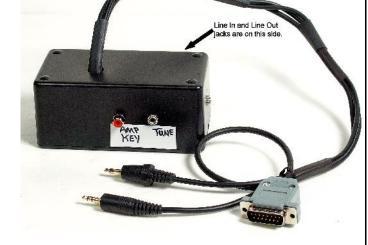

I don't particularly enjoy reaching a long way back behind the rig to make connections, so I make these little break

out boxes that can be located under the desk where I can get at them to quickly make connections or make changes to what is connected to the rig without having to move the rig and turn it around to reach rear panel connectors. This one was made from scraps of previously cannibalized cables, a previously purposed plastic project box, and various jacks and connectors I routinely stock on hand for just such an occasion. Otherwise most parts can be quickly and cheaply obtained from www.allelectronics.com and www.ebay.com, and the other usual suspects such as Mouser, DigiKey, and even dear old Radio Shack.

Amp Tune Switch - Normally Open (NO) Momentary Switch can be placed any convenient spot on the desk.

# PARTS LIST:

| Number | Item Description                                                                                                              |   | Cost    |
|--------|-------------------------------------------------------------------------------------------------------------------------------|---|---------|
| 1      | Plastic project box (5" x 2.5" x 2")                                                                                          | * | \$3.50  |
| 1      | Project Box (3" x 2" x 1")                                                                                                    |   | \$2.50  |
| 1      | Momentary Switch (Normally Open)                                                                                              |   | \$1.50  |
| 4      | 3.5 mm panel mount phone jack                                                                                                 |   | \$2.00  |
| 3      | RCA panel mount jack                                                                                                          |   | \$1.50  |
| 1      | 3-conductor shielded audio cable terminated on one end with 3.5 mm stereo (TRS) phone plug at one end, other end unterminated | 0 | \$1.50  |
| 1      | 2-conductor shielded audio cable terminated on one end with 3.5 mm mono (TS) phone plug at one end, other end unterminated    | 0 | \$1.50  |
| 1      | 15-pin D-Sub DB-15 connector with shell                                                                                       |   | \$2.00  |
| 1      | 4-conductor shielded cable - unterminated both ends                                                                           | 1 | \$1.00  |
| Х      | Various patch cables to complete connections to external devices                                                              |   | \$3.00  |
|        | Total Cost (approx)                                                                                                           |   | \$22.00 |